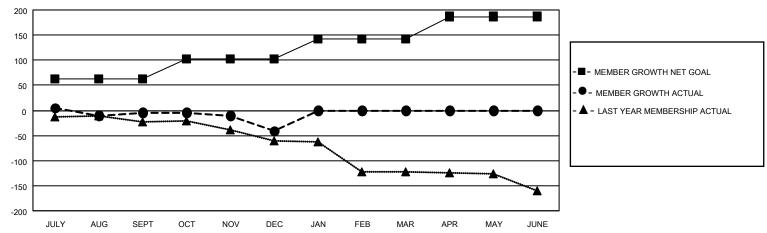

## District 43 Y

| Clubs RESULTS FOR 2021-2022 |   |   |   | Members RESULTS FOR 2021-2022 |    |    |    |
|-----------------------------|---|---|---|-------------------------------|----|----|----|
|                             |   |   |   |                               |    |    |    |
| JULY/AUG/SEPT               | 0 | 0 | 1 | JULY/AUG/SEPT                 | 62 | 52 | 55 |
| OCT/NOV/DEC                 | 0 | 0 | 1 | OCT/NOV/DEC                   | 40 | 45 | 75 |
| JAN/FEB/MAR                 | 1 | 0 | 0 | JAN/FEB/MAR                   | 40 | 0  | 0  |
| APR/MAY/JUNE                | 1 | 0 | 0 | APR/MAY/JUNE                  | 45 | 0  | 0  |